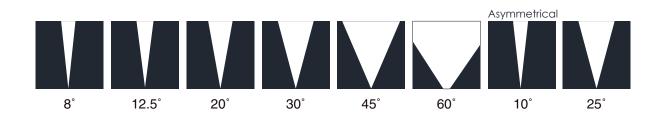

# References

| Reference       | Led<br>Power | Led<br>Quantity | Input<br>Voltage     | Luminous<br>flux | CCT/K                      | Controle<br>Mode | OPTICS                   | IP Rating | Dimensions  |
|-----------------|--------------|-----------------|----------------------|------------------|----------------------------|------------------|--------------------------|-----------|-------------|
| LX-IG-2109CA-9  | 11W          | - 9pcs          | DC24V/<br>AC100-240V | 715lm            | 2700K/3000K<br>4000K/6000K | DMX512<br>/CC    | 8°/12.5°/20°/30°/45°/60° | IP67      | Ø130*W115mm |
|                 |              |                 |                      | 440lm            | RGB                        |                  |                          |           |             |
| LX-IG-2109CB-9  | 16W          |                 |                      | 1040lm           | 2700K/3000K<br>4000K/6000K |                  |                          |           |             |
|                 |              |                 |                      | 640lm            | RGB                        |                  |                          |           |             |
| LX-IG-2109C-C12 | 12W          | lpc             |                      | 1176lm           | 2700K/3000K<br>4000K/6000K |                  | 25° Asy.10°              |           |             |

## **OPTICS**