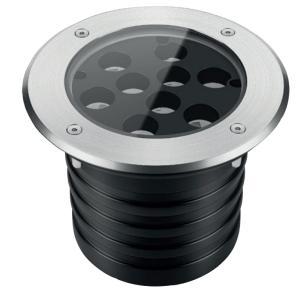

#### INGROUND

High power LED underground light, fashionable and beautiful appearance. The light body uses the design of increasing heat dissipation space, the buried barrel adopts aluminium alloy compression moulding forming. Surface with anodizing treatment has the stronger structure and anti-corrosion capability, that its thermal conductivity is 200 times higher than the normal project plastic's, meet the LED light body requirement for heat conduct to the outside of concrete and land, fully ensure the stability and long lifespan of LED fixture.

Stainless steel faceplate, high pressure die casting light body, surface with electrostatic plastic coating. Lampshade adopts high strength toughened glass, resist the impact and friction.

Adopt American CREE original LED light source, high flus output, excellent consistency of light color; Constant current driver with PWM gray control installed inside, RGB gray level reaches to 65,536 degree equally, make the light result much beautiful.