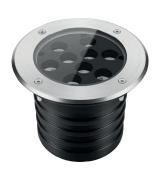

#### INGROUND

High power LED underground light, fashionable and beautiful appearance. The light body uses the design of increasing heat dissipation space, the buried barrel adopts aluminium alloy compression moulding forming. Surface with anodizing treatment has the stronger structure and anti-corrosion capability, that its thermal conductivity is 200 times higher than the normal project plastic's, meet the LED light body requirement for heat conduct to the outside of concrete and land, fully ensure the stability and long lifespan of LED fixture.

Stainless steel faceplate, high pressure die casting light body, surface with electrostatic plastic coating. Lampshade adopts high strength toughened glass, resist the impact and friction.

Adopt American CREE original LED light source, high flus output, excellent consistency of light color; Constant current driver with PWM gray control installed inside, RGB gray level reaches to 65,536 degree equally, make the light result much beautiful.