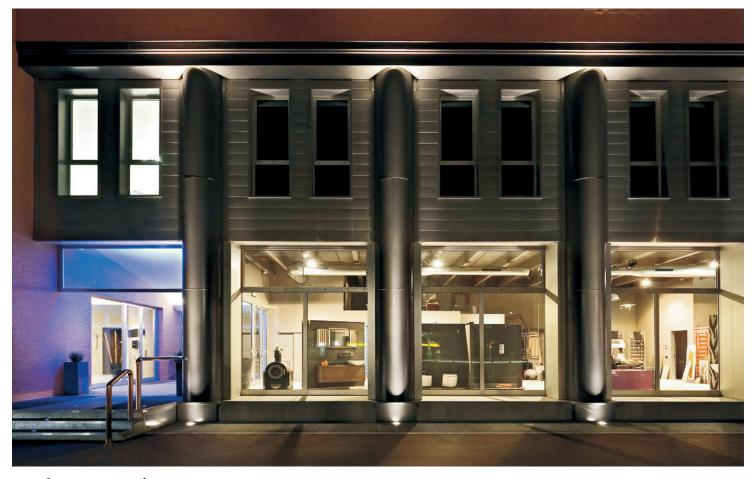

# INGROUND

#### INGROUND

High power LED underground light, fashionable and beautiful appearance. The light body uses the design of increasing heat dissipation space, the buried barrel adopts aluminium alloy compression moulding forming. Surface with anodizing treatment has the stronger structure and anti-corrosion capability, that its thermal conductivity is 200 times higher than the normal project plastic's, meet the LED light body requirement for heat conduct to the outside of concrete and land, fully ensure the stability and long lifespan of LED fixture.