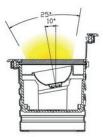

|
| LX-IG-2109CB-9  | 16W          |                 |                      | 1040lm           | 2700K/3000K<br>4000K/6000K |                  |                          |           |             |
|                 |              |                 |                      | 640lm            | RGB                        |                  |                          |           |             |
| LX-IG-2109C-C12 | 12W          | lpc             |                      | 1176lm           | 2700K/3000K<br>4000K/6000K |                  | 25° Asy.10°              |           |             |

Order code : Reference - Power - Luminous flux - CCT/K - Optic

Important : All the specification can be customized as per the project request .

## **OPTICS**



## Dimensions







LX-IG-2109C-C12







www.luxio-lighting.com