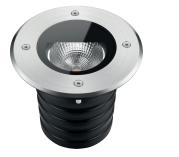

#### INGROUND

High power LED underground light, fashionable and beautiful appearance. The light body uses the design of increasing heat dissipation space, the buried barrel adopts aluminium alloy compression moulding forming. Surface with anodizing treatment has the stronger structure and anti-corrosion capability, that its thermal conductivity is 200 times higher than the normal project plastic's, meet the LED light body requirement for heat conduct to the outside of concrete and land, fully ensure the stability and long lifespan of LED fixture.

Stainless steel faceplate, high pressure die casting light body, surface with electrostatic plastic coating. Lampshade adopts high strength toughened glass, resist the impact and friction.

Adopt American CREE original LED light source, high flus output, excellent consistency of light color; Constant current driver with PWM gray control installed inside, RGB gray level reaches to 65,536 degree equally, make the light result much beautiful.