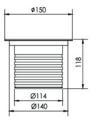

|           |             |
| LX-IG-2109CB-9  | 16W          |                 |                      | 1040lm           | 2700K/3000K<br>4000K/6000K |                  |                          |           |             |
|                 |              |                 |                      | 640lm            | RGB                        |                  |                          |           |             |
| LX-IG-2109C-C12 | 12W          | lpc             |                      | 1176lm           | 2700K/3000K<br>4000K/6000K |                  | 25° Asy.10°              |           |             |

Order code : Reference - Power - Luminous flux - CCT/K - Optic

Important : All the specification can be customized as per the project request .

## **OPTICS**



## Dimensions







LX-IG-2109C-C12







www.luxio-lighting.com