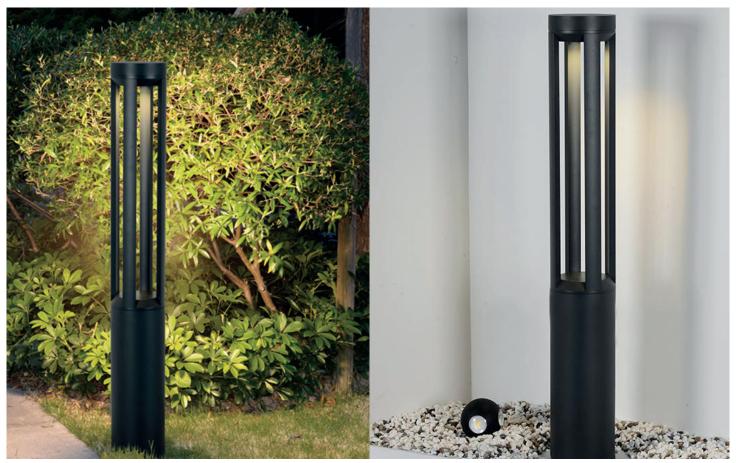

## Garden Light

High quality cast-aluminum with treatment of corrosion protection and UV-proof powder coating. Fixings made of stainless steel and use thermostable silica gel to improve protection class.

Diffuser: Clear Polycarbonate

www.luxio-lighting.com