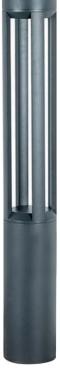

## Garden Light

High quality cast-aluminum with treatment of corrosion protection and UV-proof powder coating. Fixings made of stainless steel and use thermostable silica gel to improve protection class.

Diffuser: Clear Polycarbonate

www.luxio-lighting.com

## References

| Reference   | Led<br>Power | Led | Input<br>Voltage | ССТ/К       | Dimensions   |
|-------------|--------------|-----|------------------|-------------|--------------|
| LX-G-DH9144 | 10W          | СОВ | AC90-260V        | 3000K/6000K | Ø157*H500mm  |
|             |              |     |                  |             | Ø157*H1066mm |