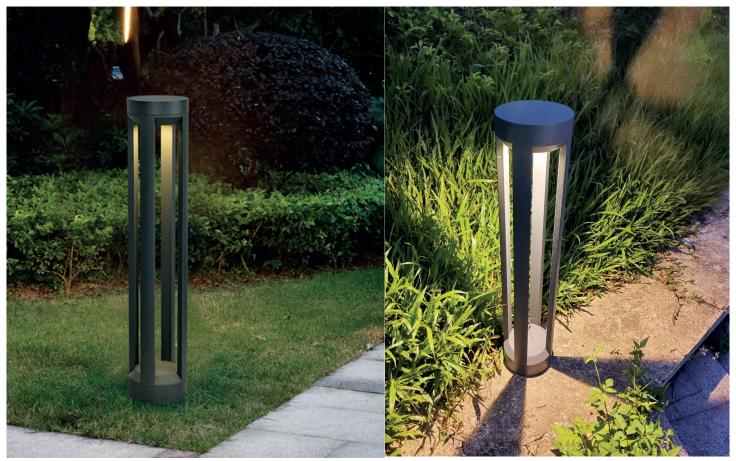

## Garden Light

High quality cast-aluminum with treatment of corrosion protection and UV-proof powder coating. Fixings made of stainless steel and use thermostable silica gel to improve protection class.

Diffuser: Clear Polycarbonate

www.luxio-lighting.com