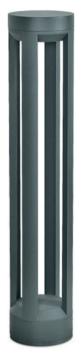

## Garden Light

High quality cast-aluminum with treatment of corrosion protection and UV-proof powder coating. Fixings made of stainless steel and use thermostable silica gel to improve protection class.

Diffuser: Clear Polycarbonate

www.luxio-lighting.com

## References

| Reference   | Led<br>Power | Led | Input<br>Voltage | CCT/K       | Dimensions |
|-------------|--------------|-----|------------------|-------------|------------|
| LX-G-DH9148 | 10W          | СОВ | AC90-260V        | 3000K/6000K | Ø57H500mm  |