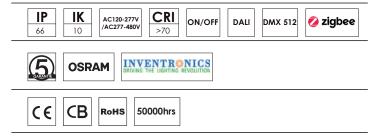

## References

| Reference    | Led<br>Power | Luminous<br>flux              | CCT/K                       | OPTICS             | IP Rating | Weight             | Dimensions                |
|--------------|--------------|-------------------------------|-----------------------------|--------------------|-----------|--------------------|---------------------------|
| LX-FL-07-G24 | 300W         | 130Lm/w<br>150Lm/w<br>170Lm/w | 3000K/4000K/5000K<br>/5700K | 5°/10°/15°/30°/60° | IP66      | 16.10kg<br>15.00kg | H366.10*L578.50*W283.32mm |
|              | 400W         | 150Lm/w<br>170Lm/w            |                             | 10°/15°/30°/60°    |           | 15.00kg            |                           |
|              | 500W         | 150Lm/w<br>170Lm/w            |                             | 10°/15°/30°/60°    |           | 15.00kg            |                           |
|              | 600W         | 150Lm/w<br>170Lm/w            |                             | 10°/15°/30°/60°    |           | 15.20kg            |                           |
|              | 800W         | 150Lm/w<br>170Lm/w            |                             | 10°/15°/30°/60°    |           | 15.70kg            |                           |