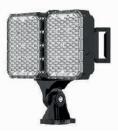

### **Model options**

P1A-Bracket+ Driver box mounted on the lamp body

P3B -Slip fitter + Separate remote installation

P1B-Bracket + Separate remote installation

P4A -Trunnion + Driver box mounted on the lamp body

P2A-Base + Driver box mounted on the lamp body

P4B -Trunnion + Separate remote installation

P2B-Base + Separate remote installation

P3A -Slip fitter + Driver box mounted on the lamp body

www.luxio-lighting.com