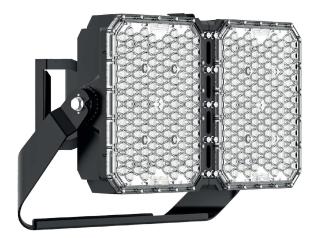

# FLOOD LIGHT

#### LX-FL-07-G24

#### LED SPORT LIGHT

Sports lighting, Stadium lighting, Sports fields, Car parkes, High mast installations Dock, railway and container yards, Ports and other large scale outdoor applications, Architectural lighting, Landscape lighting, Industrial and commercial exterior lighting Decorative lighting for holidays, tradeshows, exhibitions.

### **Model options**

P1A-Bracket+ Driver box mounted on the lamp body

P3B -Slip fitter + Separate remote installation

P1B-Bracket + Separate remote installation

P4A -Trunnion + Driver box mounted on the lamp body