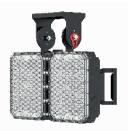

### **Model options**

P1A-Bracket+ Driver box mounted on the lamp body

P3B -Slip fitter + Separate remote installation

P1B-Bracket + Separate remote installation

P4A -Trunnion + Driver box mounted on the lamp body

P2A-Base + Driver box mounted on the lamp body

P4B -Trunnion + Separate remote installation

P2B-Base + Separate remote installation

P3A -Slip fitter + Driver box mounted on the lamp body

www.luxio-lighting.com