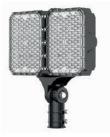

### **Model options**

P1A-Bracket+ Driver box mounted on the lamp body

P3B -Slip fitter + Separate remote installation

P1B-Bracket + Separate remote installation

P4A -Trunnion + Driver box mounted on the lamp body

P2A-Base + Driver box mounted on the lamp body

P4B -Trunnion + Separate remote installation

P2B-Base + Separate remote installation

P3A -Slip fitter + Driver box mounted on the lamp body

www.luxio-lighting.com