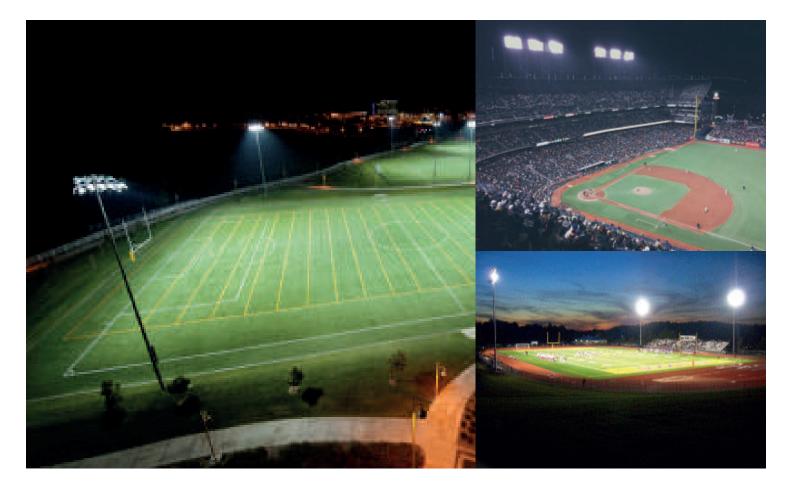

#### LED SPORT LIGHT

Sports lighting, Stadium lighting, Sports fields, Car parkes, High mast installations Dock, railway and container yards, Ports and other large scale outdoor applications, Architectural lighting, Landscape lighting, Industrial and commercial exterior lighting Decorative lighting for holidays, tradeshows, exhibitions.