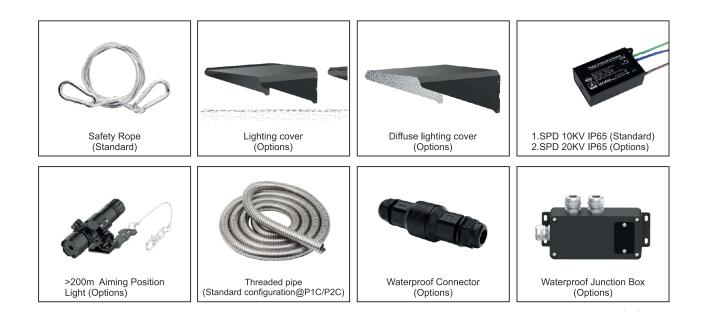

170Lm/w            |                             | 10°/15°/30°/60°    |           | 15.70kg            |                           |

Order code : Reference - Power - Luminous flux - CCT/K - Optic

Important : All the specification can be customized as per the project request .

### **Model options**



P1A-Bracket+ Driver box mounted on the lamp body



P3B -Slip fitter + Separate remote installation



P1B-Bracket + Separate remote installation



P4A -Trunnion + Driver box mounted on the lamp body



P2A-Base + Driver box mounted on the lamp body



P4B -Trunnion + Separate remote installation



P2B-Base + Separate remote installation



P3A -Slip fitter + Driver box mounted on the lamp body



www.luxio-lighting.com

# Dimensions(mm)



300W/400W/500W/600W/800W-P1A

#### Accessories





www.luxio-lighting.com