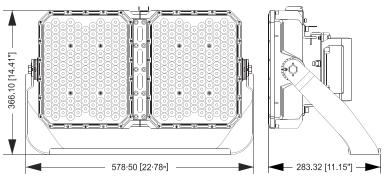

|
|              | 800W         | 150Lm/w<br>170Lm/w            |                             | 10°/15°/30°/60°    |           | 15.70kg            |                           |

Order code : Reference - Power - Luminous flux - CCT/K - Optic

Important : All the specification can be customized as per the project request .

### **Model options**



P1A-Bracket+ Driver box mounted on the lamp body



P3B -Slip fitter + Separate remote installation



P1B-Bracket + Separate remote installation



P4A -Trunnion + Driver box mounted on the lamp body



P2A-Base + Driver box mounted on the lamp body



P4B -Trunnion + Separate remote installation



P2B-Base + Separate remote installation



P3A -Slip fitter + Driver box mounted on the lamp body



www.luxio-lighting.com

# Dimensions(mm)



300W/400W/500W/600W/800W-P1A

#### Accessories





www.luxio-lighting.com