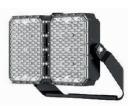

### **Model options**

P1A-Bracket+ Driver box mounted on the lamp body

P3B -Slip fitter + Separate remote installation

P1B-Bracket + Separate remote installation

P4A -Trunnion + Driver box mounted on the lamp body

P2A-Base + Driver box mounted on the lamp body

P4B -Trunnion + Separate remote installation

P2B-Base + Separate remote installation

P3A -Slip fitter + Driver box mounted on the lamp body

www.luxio-lighting.com